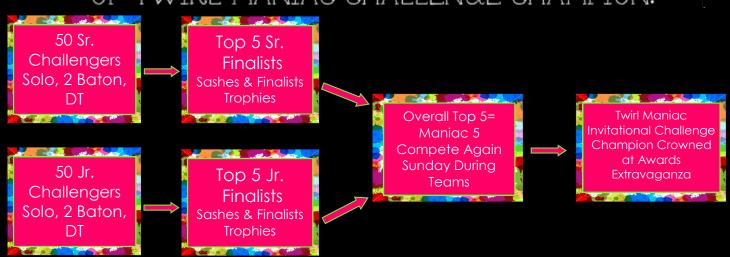

## The Twirf Maniac Challenge Invitiational Breakdown

THE TWIRL MANIAC CHALLENGE WILL.
CONSISTENT OF A JR. AND SR. CATEGORY.
EACH CATEGORY WILL HAVE A MAXIMUM
CAPACITY OF 50 TWIRLERS.

THE TWIRLERS WILL BE JUDGED AND CRITIQUED ON THEIR PERFORMANCES IN SOLO, TWO BATON, AND DANCE TWIRL.

AT THE COMPLETION OF COMPETITION ON FRIDAY THE TOP 5 JR. AND TOP 5 SR. FINALISTS WILL BE ANNOUNCED AND AWARDED FINALIST TROPHIES AND SASHES.

THE MANIAC 5 (TOP 5 OVERALL FROM JR. AND SR. COMBINED) WILL THEN BE ANNOUNCED. THESE 5 WILL COMPETE AGAIN ON SUNDAY FOR THE TITLE OF TWIRL MANIAC CHALLENGE CHAMPION.